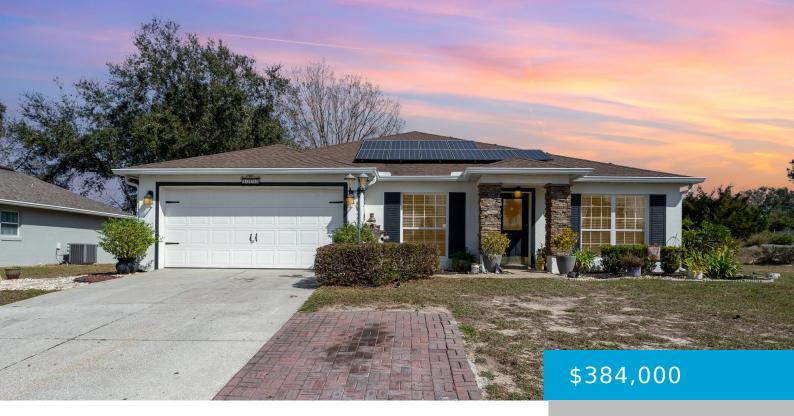

## 1523 WHOOPING DR, GROVELAND, FL 34736, USA

https://www.owningyourhouse.com

New Price, Same Charm—Now With Solar Savings! Welcome to this well-maintained 4-bedroom, 2-bathroom home with 2,128 sq. ft. of comfortable living space, situated on a desirable corner lot with a beautiful backyard—perfect for relaxing and entertaining. Recently adjusted in price, this well-appointed home features generous space, modern updates, and energy-efficient features throughout. It features a [...]